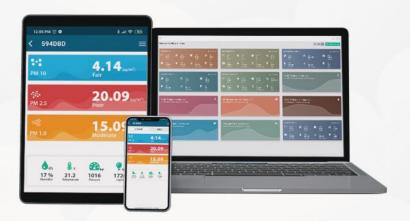

Light scattering measuring principle

<sup>\*</sup> Available on iPhone, iPad and all Android devices.

Explore your real-time air quality data visually on different devices using HibouAir app.

#### Install the App

Download and install the HibouAir mobile or desktop application to access real time environmental data.

#### Enjoy the features!

The device will accurately inform you about the air quality through HibouAlr application.

www.hibouair.comsales@hibouair.com+46 703 709 706