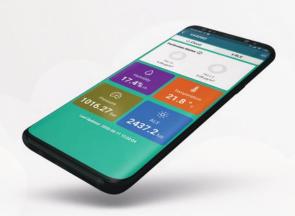

Light scattering measuring principle

<sup>\*</sup> Available on iPhone, iPad and all Android devices.

Explore your real-time air quality data visually on different devices using HibouAir app.

#### Enjoy the features!

The device will accurately inform you about the air quality through HibouAlr application.

www.hibouair.comsales@hibouair.com+46 703 709 706