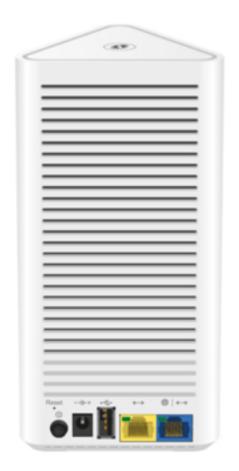

## HibouAir Gateway Datasheet

Model: GW-OWM0131

- Internal Antennas
- Wall & Ceiling Mounting Options

## **Specification**

- 1 Gigabit Ethernet ports
- Dual-Band concurrent Wi-Fi radios:
- 2.4 GHz (2x2) Wi-Fi 6 (IEEE 802.11ax)
- 5 GHz (4x4) Wi-Fi 6 (IEEE 802.11ax)
- EasyMesh (agent) enabled
- Ready for EasyMesh R2 upgrade

The OWM0131TCH is a state-of-the-art Dual-Band Wi-Fi 6 loT Gateway.

Cloud connectivity programmable upon request.

The gateway works with all Smart Sensor Devices products.

Small aesthetically pleasing form factor 4,6" x 2,3" 180 x 90 mm triangular prism