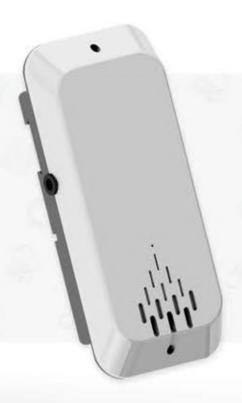

**Environmental** Temperature: - 20°C to +55°C

Humidity: 100%

Wall mounted holder. Mounting

Size 205 x 95 x 45 mm

Case Material **ABS** 

Certification FCC & CE, RoHS compliant, halogen-free

Colors Grey & White

Model SSD022

Attach to the top cover

DIN Rail

Cable strain relief

USB cable routing

Cable tie mount