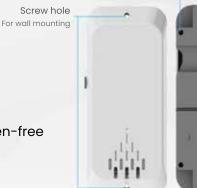

**Environmental** Temperature: - 20°C to +55°C

Humidity: 100%

Wall mounted holder. Mounting

Size 205 x 95 x 45 mm

Case Material **ABS** 

Certification FCC & CE, RoHS compliant, halogen-free

Colors Grey & White