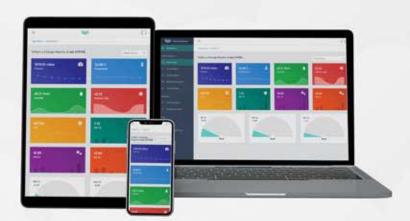

## Comes With Particle and NO2 sensor

Hibou Air Quality Monitoring App is available for all devices.

The web-based application runs on every web-enabled device. Explore Your Data Visually using various maps, charts and graphs on different devices.