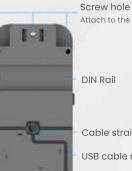

Model SSD022

Attach to the top cover

DIN Rail

Cable strain relief

USB cable routing

Cable tie mount