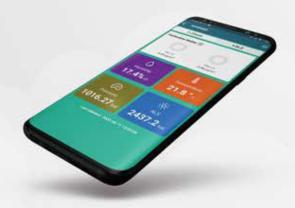

## Comes With Particle and NO2 sensor

Hibou Air Quality Monitoring App is available for all devices.

The web-based application runs on every web-enabled device. Explore Your Data Visually using various maps, charts and graphs on different devices.