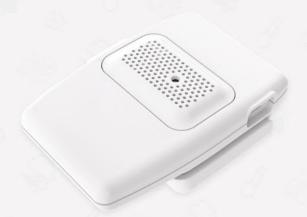

# **HibouAir - Air Quality Monitor**

## HibouAir - Indoor air quality monitoring solution CO2 (wifi and BLE)

Affordable wireless device with simple setup that provides all environments data for observations and study to preserve a healthy air quality environment.

The intelligent Air quality sensor system installs in seconds and connects to your Dashboard account, providing real time Air quality Data.

Comes With CO2 sensor (Model: SSD002/2)

NDIR CO2 sensor, Fully calibrated and linearized